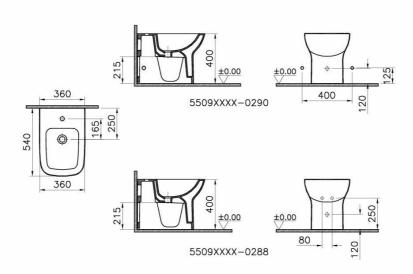

CE

Product Code: 5509L003-0288

## Description

Certificato

Foro Rubinetto, Troppo Pieno, Bianco

VitrA reserves the right to make changes in products and technical details without prior notice.

All drawings contain the necessary measurements which are subject to standard tolerances. For exact measurements, in particular for customized installation scenarios, it can only be taken from the finished ceramic product.