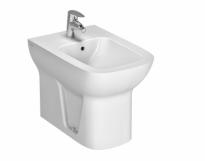

| Name                      | S20 Bidet Pav          |
|---------------------------|------------------------|
| Collection                | S20                    |
| Colore                    | Bianco                 |
| Designer                  | NOA                    |
| Opzioni foro rubinetteria | Con foro per rubinetto |

## Description

Certificato

Foro Rubinetto, Troppo Pieno, Bianco

VitrA reserves the right to make changes in products and technical details without prior notice.

All drawings contain the necessary measurements which are subject to standard tolerances. For exact measurements, in particular for customized installation scenarios, it can only be taken from the finished ceramic product.