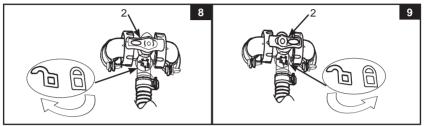

### Operation

- 1. Open or uncover all pool inlet and outlets, and then turn on the filtration system. Make sure all trapped air is released from the circulation system. Refer to the filter pump owner's manual for details.
- 2. Turn the bypass valve (2) handle clockwise to the " D " position to allow the filtered water to flow through the solar heater mat. See Fig 8.
- 3. Turn the bypass valve handle counterclockwise to the "📋" position to bypass the solar heater mat and allow the filtered water to flow straight to the pool. See Fig 9.