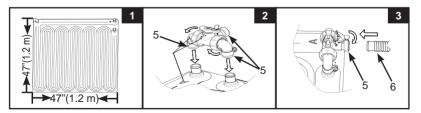

#### General

- This product is for use with storable pools only. Do not use with permanently-installed pools.
- Solar heater mat size (flat, before fill): 47" X 47" (1.2 m X 1.2 m). Surface area: 11 ft<sup>2</sup> (1m<sup>2</sup>).
- Suitable for above ground pools up to 8,000 gal (30,280 L).
- Compatible with pump flow rate less than 1,500 gal/hr (5,678 L/hr).
- Increases the pool water temperature by approximately 5-9°F (3-5°C) depending on weather and ambient conditions.

#### Setup instructions

These instructions assume that the pool and filtration system are already assembled, and there is a pool water return (pool water inlet) hose attached.

- 1. Unroll and place the solar mat on the selected area where it will receive the maximum sun exposure. See Fig 1.
- 2. Position the solar mat between the pool water return hose and the filter pump outlet, after the water is filtered.
- Place the bypass valve over the 2 openings on the solar mat. Ensure the sign "A" marked on the elbow joint (3) matches the sign "A" on the solar mat opening. Secure the bypass valve (2) assembly to the solar mat with hose clamps (5). Ensure all the elbow joints and hose clamps are securely tightened. See Fig 2.
- **4.** Attach one end of the short hose **(6)** to the remaining opening on the bypass valve **(2)** and secure the hose with a hose clamp **(5)**. See Fig 3.
- 5. Before disconnecting any hoses, turn off the filtration system and close or cover all pool inlet and outlets to prevent water from flowing out.