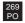

- Place a solar cover and/or a pool cover whenever the pool is not in use or occupied to prevent heat loss.
- 5. To increase the heating performance, you may connect two or more solar heater mats together in series with the short hose (6). See Fig 10. Check the solar heater mat table for the number of solar heater mats needed.

|                | Pump Flow Rate |       | Solar Mat |
|----------------|----------------|-------|-----------|
| $\sim$         | Gals/h         | L/h   | (pieces)  |
| Filter<br>pump | 330            | 1,250 | 1-2       |
|                | 530            | 2,006 | 2-4       |
|                | 1,000          | 3,785 | 3-5       |
|                | 1,500          | 5,678 | 4-6       |