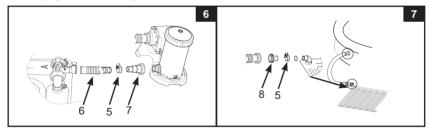

#### Connection to 1-1/4"(32 mm) hose with clamp

- 1. Disconnect the pool water return hose from the pump outlet.
- 2. Connect the other end of the short hose (6) to the pump outlet. Secure the hose with hose clamps (5). See Fig 4.
- **3.** Connect the other end of the pool water return hose to the solar heater mat outlet. Secure the hose with hose clamp **(5)**. See Fig 5. Make sure all the hose clamps are securely tightened.

#### Connection to 1-1/2"(38 mm) hose with adaptor

- 1. Disconnect the pool water return hose from the pump outlet.
- 2. Connect the adaptor A (7) to the pump outlet and attach the other end of the short hose (6) to the adaptor A. Secure the hose with hose clamp (5). See Fig 6.
- Attach the adaptor B (8) to the solar heater mat outlet; then connect the other end of the pool water return hose to the adaptor B (8). Ensure the hose clamp (5) and hose nuts are securely tightened. See Fig 7.