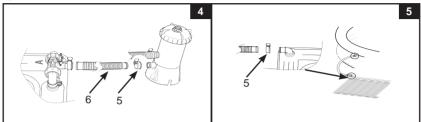

#### Setup instructions

These instructions assume that the pool and filtration system are already assembled, and there is a pool water return (pool water inlet) hose attached.

- 1. Unroll and place the solar mat on the selected area where it will receive the maximum sun exposure. See Fig 1.
- 2. Position the solar mat between the pool water return hose and the filter pump outlet, after the water is filtered.
- Place the bypass valve over the 2 openings on the solar mat. Ensure the sign "A" marked on the elbow joint (3) matches the sign "A" on the solar mat opening. Secure the bypass valve (2) assembly to the solar mat with hose clamps (5). Ensure all the elbow joints and hose clamps are securely tightened. See Fig 2.
- **4.** Attach one end of the short hose **(6)** to the remaining opening on the bypass valve **(2)** and secure the hose with a hose clamp **(5)**. See Fig 3.
- 5. Before disconnecting any hoses, turn off the filtration system and close or cover all pool inlet and outlets to prevent water from flowing out.

#### Connection to 1-1/4"(32 mm) hose with clamp

- 1. Disconnect the pool water return hose from the pump outlet.
- 2. Connect the other end of the short hose (6) to the pump outlet. Secure the hose with hose clamps (5). See Fig 4.
- **3.** Connect the other end of the pool water return hose to the solar heater mat outlet. Secure the hose with hose clamp **(5)**. See Fig 5. Make sure all the hose clamps are securely tightened.