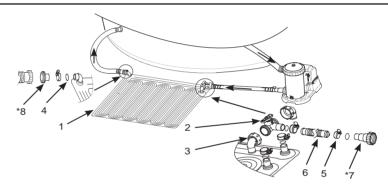

| REF. NO. | DESCRIPTION                      | QTY. | SPARE PART NO. |
|----------|----------------------------------|------|----------------|
| 1        | 1 Solar heater mat               |      | 11956          |
| 2        | Bypass valve                     | 1    | 11954          |
| 3        | Elbow joint                      | 2    | 11953          |
| 4        | Hose seal                        | 5    | 10134          |
| 5        | Hose clamp                       | 5    | 11489          |
| 6        | Hose                             | 1    | 11955          |
| *7       | Adaptor A (For 1-1/4" hose only) | 1    | 10849          |
| *8       | Adaptor B (For 1-1/2" hose only) | 1    | 10722          |