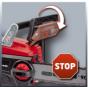

Cordless Chain Saw

Item No.: 4501761

Ident No.: 11015

Bar Code: 4006825608342

The Einhell cordless GE-LC 18 Li Solo combines the outstanding quality of an Einhell product with the cutting performance of a high-quality OREGON guide bar and chain. Kickback protection and an instant-reaction mechanical chain brake protect you while you are working with the chainsaw. A catch bolt holds on to the chain if it jumps off the rail. The rugged metal stop claw keeps the saw stable for your added safety. The ergonomic handle gives you a firm grip on the cordless chainsaw. No tools are needed to adjust the chain tension or replace the chain. The chain is lubricated automatically. The large opening in the oil reservoir eliminates the need for a funnel. This product comes without a battery or charger.

## **Features**

- High-quality chain and bar from OREGON
- Toolless chain tensioning and changing
- Ergonomic handle
- Sturdy stop claws made of metal
- Kickback protection with mechanical instant chain brake
- Big filler opening
- Automatic chain lubrication
- Chain catch bolt
- No battery and no charger