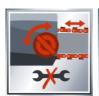

Cordless Chain Saw

Item No.: 4501761

Ident No.: 11015

Bar Code: 4006825608342

The Einhell cordless GE-LC 18 Li Solo combines the outstanding quality of an Einhell product with the cutting performance of a high-quality OREGON guide bar and chain. Kickback protection and an instant-reaction mechanical chain brake protect you while you are working with the chainsaw. A catch bolt holds on to the chain if it jumps off the rail. The rugged metal stop claw keeps the saw stable for your added safety. The ergonomic handle gives you a firm grip on the cordless chainsaw. No tools are needed to adjust the chain tension or replace the chain. The chain is lubricated automatically. The large opening in the oil reservoir eliminates the need for a funnel. This product comes without a battery or charger.

## **Features**

- High-quality chain and bar from OREGON
- Toolless chain tensioning and changing
- Ergonomic handle
- Sturdy stop claws made of metal
- Kickback protection with mechanical instant chain brake
- Big filler opening
- Automatic chain lubrication
- Chain catch bolt
- No battery and no charger