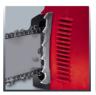

Cordless Chain Saw

Item No.: 4501761

Ident No.: 11015

Bar Code: 4006825608342

The Einhell cordless GE-LC 18 Li Solo combines the outstanding quality of an Einhell product with the cutting performance of a high-quality OREGON guide bar and chain. Kickback protection and an instant-reaction mechanical chain brake protect you while you are working with the chainsaw. A catch bolt holds on to the chain if it jumps off the rail. The rugged metal stop claw keeps the saw stable for your added safety. The ergonomic handle gives you a firm grip on the cordless chainsaw. No tools are needed to adjust the chain tension or replace the chain. The chain is lubricated automatically. The large opening in the oil reservoir eliminates the need for a funnel. This product comes without a battery or charger.

## **Features**

- High-quality chain and bar from OREGON
- Toolless chain tensioning and changing
- Ergonomic handle
- Sturdy stop claws made of metal
- Kickback protection with mechanical instant chain brake
- Big filler opening
- Automatic chain lubrication
- Chain catch bolt
- No battery and no charger