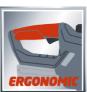

Cordless Chain Saw

Item No.: 4501761

Ident No.: 11015

Bar Code: 4006825608342

The Einhell cordless GE-LC 18 Li Solo combines the outstanding quality of an Einhell product with the cutting performance of a high-quality OREGON guide bar and chain. Kickback protection and an instant-reaction mechanical chain brake protect you while you are working with the chainsaw. A catch bolt holds on to the chain if it jumps off the rail. The rugged metal stop claw keeps the saw stable for your added safety. The ergonomic handle gives you a firm grip on the cordless chainsaw. No tools are needed to adjust the chain tension or replace the chain. The chain is lubricated automatically. The large opening in the oil reservoir eliminates the need for a funnel. This product comes without a battery or charger.

## **Features**

- High-quality chain and bar from OREGON
- Toolless chain tensioning and changing
- Ergonomic handle
- Sturdy stop claws made of metal
- Kickback protection with mechanical instant chain brake
- Big filler opening
- Automatic chain lubrication
- Chain catch bolt
- No battery and no charger