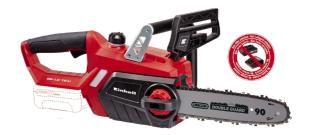

Cordless Chain Saw

Item No.: 4501761

Ident No.: 11015

Bar Code: 4006825608342

The Einhell cordless GE-LC 18 Li Solo combines the outstanding quality of an Einhell product with the cutting performance of a high-quality OREGON guide bar and chain. Kickback protection and an instant-reaction mechanical chain brake protect you while you are working with the chainsaw. A catch bolt holds on to the chain if it jumps off the rail. The rugged metal stop claw keeps the saw stable for your added safety. The ergonomic handle gives you a firm grip on the cordless chainsaw. No tools are needed to adjust the chain tension or replace the chain. The chain is lubricated automatically. The large opening in the oil reservoir eliminates the need for a funnel. This product comes without a battery or charger.

## **Features**

- High-quality chain and bar from OREGON
- Toolless chain tensioning and changing
- Ergonomic handle
- Sturdy stop claws made of metal
- Kickback protection with mechanical instant chain brake
- Big filler opening
- Automatic chain lubrication
- Chain catch bolt
- No battery and no charger

## Technical Data

250 mm - Sword length - Max. cutting length 230 mm - Chain cutting speed 4.3 m/s - Oil tank capacity 200 mL